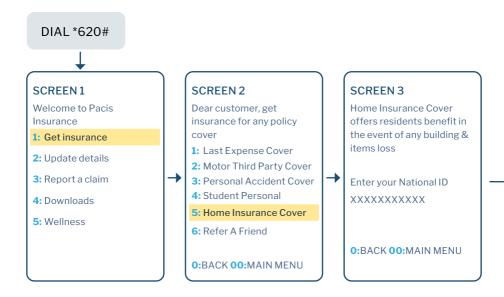

# How to buy

#### **SCREEN 4** SCREEN 5a SCREEN 5b Choose your Home Option Home Insurance covers Enter your residential vour dwelling whether location 1: Rented House rented or owned, non-XXXXXXXX portable house items, 2: Own House portable items, and O:BACK OO:MAIN MENU personal liability up to -→ 0:BACK 00:MAIN MENU the selected limits. The buildings must be of permanent construction Enter any key to proceed XXXXXXXX If 1 go to screen7 If 2 go to screen 6 **SCREEN 6** SCREEN 7 SCRFFN 8 Enter the value of your Enter the value of your Enter the value of your House Items. (e.g., house building. Note Portable Items. (e.g., Furniture, Fridge TV etc.) Phone, Laptop Jewelry etc.) the House must be a permanent structure XXXXXXXXX XXXXXXXXX O:BACK OO:MAIN MENU O:BACK OO:MAIN MENU XXXXXXXXX O:BACK OO:MAIN MENU SCRFFN 9 SCRFFN 10 Enter the Proposed limit Based on the values entered, the premiums are matched for Owner's liability (max Kshs 1m) A. Kshs 3000 building(Kshs 1m) B. Kshs 2550 house contents (Kshs 100k) XXXXXXXXXXXXX C. Kshs 3750 portable content (Kshs 100k) D. Kshs 4000 owner's liability (Kshs 1m) O:BACK OO:MAIN MENU Total home cover Kshs: 13300 1: Accept 2: Request for call back O:BACK OO:MAIN MENU SCREEN 11 SCREEN 12 SCREEN 13 **Buy Home Insurance Cover** Enter MPESA EXPRESS PAYMENT SUCCESSFUL Package For Kshs 13300 PROMPT SMS: Thank you for Buy home Insurance cover Purchasing Home 1: MPESA for Kshs 13300 Insurance cover for Kshs