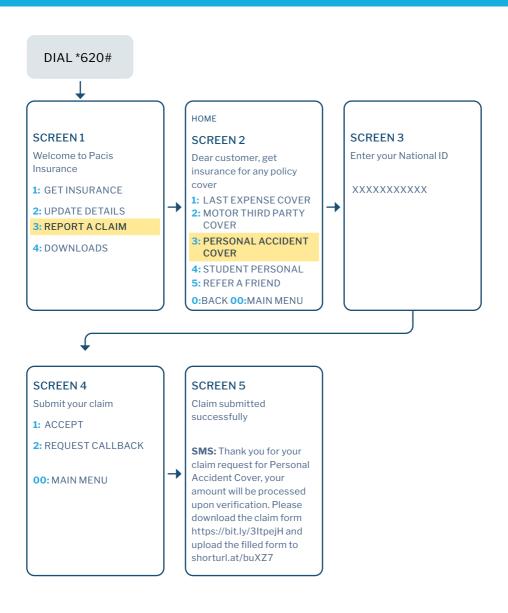

| 15,000    | 30,000      | 40,000      | 50,000     |
| Accident medical expenses          | 50,000   | 80,000   | 100,000     | 200,000   | 500,000     | 800,000     | 1,000,000  |
| Funeral<br>Expenses                | 40,000   | 50,000   | 60,000      | 75,000    | 90,000      | 100,000     | 150,000    |
| Annual premium                     | 1,800    | 2,700    | 3,600       | 5,600     | 13,000      | 20,000      | 25,000     |

### Note:

- Funeral expenses are payable within 48 hours.
- Death benefit for children below 18 years is limited to a maximum of Ksh100,000
- Children below 5 years are covered for road risks only
- Premium includes taxes
- Temporary Total Disabilities maximum weekly benefit

# How to buy

dial \*620\*2# to update beneficiary and KRA PIN



# How to claim



### HEAD OFFICE



Pacis Centre, 4th Floor, Waiyaki Way, Westlands P.O. Box 1870 - 00200, Nairobi



+254 020 790 3070

+254 720 113 122/ +254 730 677 000



www.pacisinsurance.com

### Nairobi CBD Office

Cardinal Otunga Plaza 3rd Floor, Kaunda Street

P.O. Box 1870 - 00200. Nairobi

Tel: +254 020 790 3070 Cell: +254 720 113 122/ +254730677000

### **Thika Branch**

Maisha Heights, 2nd Floor, Kenyatta Highway,

Thika Town

Tel: +254 020 790 3070 Cell: +254 720 113 122/

+254 730 677 000

### **Embu Satellite Office**

Waumini Plaza.

1st Floor, Embu Town Tel: +254 020 790 3070

Cell: +254 720 113 122/ +254 730 677 000

### **Nakuru Branch**

Polo Centre, 1st Floor, Kenvatta Avenue.

Nakuru Town

P.O. Box 331 - 20100, Nakuru Tel: +254 020 790 3070

Cell: +254 720 113 122/ +254730677000