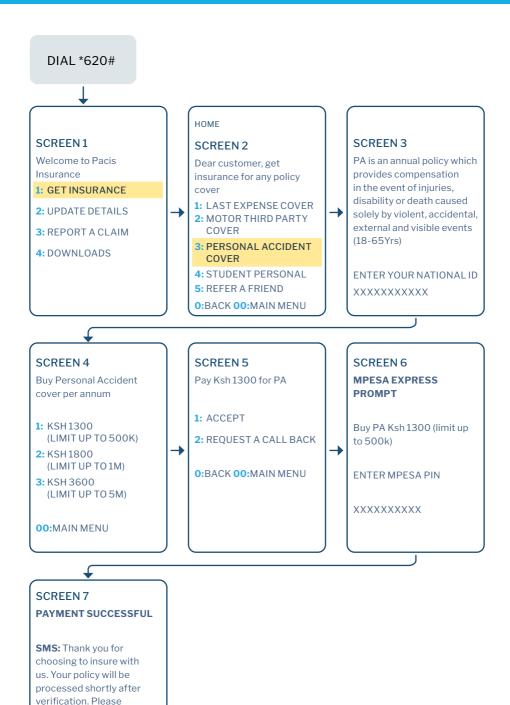

| 10,000      | 15,000    | 30,000      | 40,000      | 50,000     |
| Accident medical expenses          | 50,000   | 80,000   | 100,000     | 200,000   | 500,000     | 800,000     | 1,000,000  |
| Funeral<br>Expenses                | 40,000   | 50,000   | 60,000      | 75,000    | 90,000      | 100,000     | 150,000    |
| Annual premium                     | 1,800    | 2,700    | 3,600       | 5,600     | 13,000      | 20,000      | 25,000     |

### Note:

- Funeral expenses are payable within 48 hours.
- Death benefit for children below 18 years is limited to a maximum of Ksh100,000
- Children below 5 years are covered for road risks only
- Premium includes taxes
- Temporary Total Disabilities maximum weekly benefit

# How to buy

dial \*620\*2# to update beneficiary and KRA PIN



# How to claim



### HEAD OFFICE



Pacis Centre, 4th Floor, Waiyaki Way, Westlands P.O. Box 1870 - 00200, Nairobi



+254 020 790 3070

+254 720 113 122/ +254 730 677 000



www.pacisinsurance.com

### Nairobi CBD Office

Cardinal Otunga Plaza 3rd Floor, Kaunda Street

P.O. Box 1870 - 00200. Nairobi

Tel: +254 020 790 3070 Cell: +254 720 113 122/ +254730677000

### **Thika Branch**

Maisha Heights, 2nd Floor, Kenyatta Highway,

Thika Town

Tel: +254 020 790 3070 Cell: +254 720 113 122/

+254 730 677 000

### **Embu Satellite Office**

Waumini Plaza.

1st Floor, Embu Town Tel: +254 020 790 3070

Cell: +254 720 113 122/ +254 730 677 000

### **Nakuru Branch**

Polo Centre, 1st Floor, Kenvatta Avenue.

Nakuru Town

P.O. Box 331 - 20100, Nakuru Tel: +254 020 790 3070

Cell: +254 720 113 12