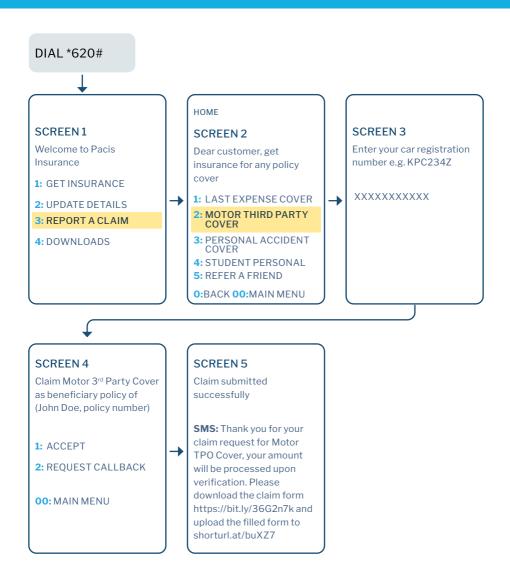

o any one person -3,000,000
- ii. Series of claims arising out of one event -20,000,000
- Liability to third parties-property damage (TPPD):

In respect of any one claim or a series of claims arising out of one event -5,000,000



## **Excess Applicable**

i. Third Party Property Damage: 7,500

ii. Young driver: 5,000

iii. Inexperienced driver: 5,000

iv. Third Party Personal Injuries: Nil

# Requirements

- i. Vehicle registration certificate
- ii. Client KYC Details (ID, PIN, Full Names, Address, Occupation, Contacts, email)

### **Premiums**

Annual premium per vehicle

| Premiums | Kshs. 7,574 (Including Levies & Stamp Duty) |  |
|----------|---------------------------------------------|--|
|----------|---------------------------------------------|--|

# How to buy



# How to claim



#### HEAD OFFICE



(O) Pacis Centre, 4th Floor, Waiyaki Way, Westlands P.O. Box 1870 - 00200, Nairobi



+254 020 790 3070

+254 720 113 122/ +254 730 677 000



(H) www.pacisinsurance.com

#### Nairobi CBD Office

Cardinal Otunga Plaza 3rd Floor, Kaunda Street P.O. Box 1870 - 00200. Nairobi

Tel: +254 020 790 3070 Cell: +254 720 113 122/

+254730677000

#### **Thika Branch**

Maisha Heights, 2nd Floor, Kenyatta Highway,

Thika Town

Tel: +254 020 790 3070 Cell: +254 720 113 122/

+254 730 677 000

#### **Embu Satellite Office**

Waumini Plaza.

1st Floor, Embu Town Tel: +254 020 790 3070

Cell: +254 720 113 122/

+254 730 677 000

#### **Nakuru Branch**

Polo Centre, 1st Floor, Kenvatta Avenue. Nakuru Town

P.O. Box 331 - 20100, Nakuru

Tel: +254 020 790 3070 Cell: +254720113122/ +2547